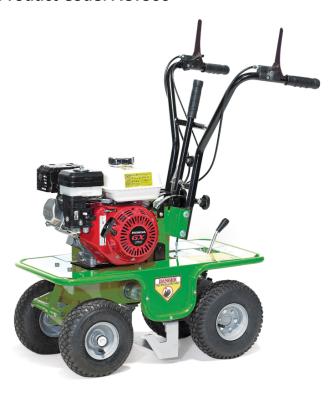

## **Description:**

The Active AC 300 Turf Cutter made in Italy is not only Compact and Robust but also includes many features and benefits making this a very desirable machine for stripping and lifting turf.

This Turf Cutter features a Vanguard 200 professional series engine, Detachable handles for transport and a simple drive system of 2 forward gears, the 1st gear is for when the blade is engaged into the ground to allow it to drive at a speed best suited for cutting the turf up to 35mm deep, the 2nd gear is for transporting the machine to the desired location of use.

## **Specification:**

• Engine: Honda GX200

Cutting Blade Width: 30cm

Cutting Depth: 6 positions to a maximum of 35mm

• 2 Forward Drive Gears

Manual Recoil Start

Indoor Noise Level: 97db(A)

Dimensions: 90 x 40 x 110 cm (LxWxH)