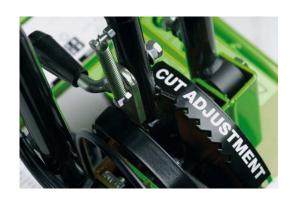

## **Specification:**

• Engine: Honda GX200

Cutting Blade Width: 30cm

Cutting Depth: 6 positions to a maximum of 35mm

• 2 Forward Drive Gears

Manual Recoil Start

Indoor Noise Level: 97db(A)

Dimensions: 90 x 40 x 110 cm (LxWxH)