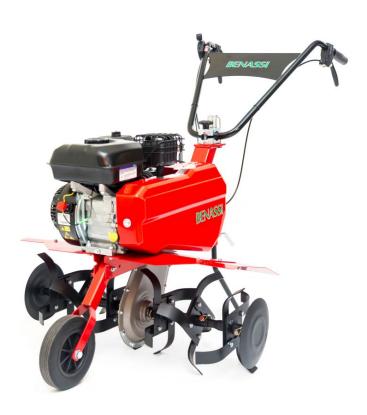

### **Description:**

The Benassi 60cm cultivator is a fully portable Italian designed tiller suitable for both commercial and domestic use. It runs off of a reliable, long-lasting Honda GX160 engine, and has 1 forward speed and a conveniently located depth bar location at the rear for ease of adjustment.

The BL301H comes complete with heavy duty tines and can be extended from a cutting width of 60cm to 80cm by adding the additional set supplied, the end discs supplied retain any soil being cultivated so not to spill over onto the edge of a lawn and keep the soil in the path of the tines to produce a finer tilth.

The handles can be set to a comfortable working height but also able to adjustable left or right allowing you to cultivate tight against walls or fences.

Although the BL301H has a Chain and Belt transmission drive system it is not designed to cultivate virgin compact ground.

### **Specification:**

Engine: Honda GX160

Working Width: 60 - 80cm

Maximum Tilling Depth: 25cm

Drive System: Self Propelled

Number Of Tines: 16 or 24

Fold Away Transport Wheel

Dimensions: 140 x 80 x 112 cm (LxWxH)