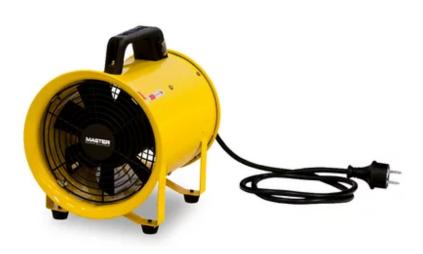

## Master BLM6800 Professional Blower Sales Specification Sheet

## **Description:**

These professional metal air blowers support building and water damage drying. They are also equipped with a very powerful and energy saving fan.

**Product Code: BLM6800** 

## **Specification:**

Power Supply: 220 - 240v 50Hz

Air Flow: 3900 m³/h

Maximum Air Pressure: 373Pa

Fan Speeds: 1

Power Consumption: 350wAir Inlet Diameter: 34cm

Air Outlet Diameter: 32cm

Dimensions: 34.3 x 38.3 x 31.7 cm (LxWxH)