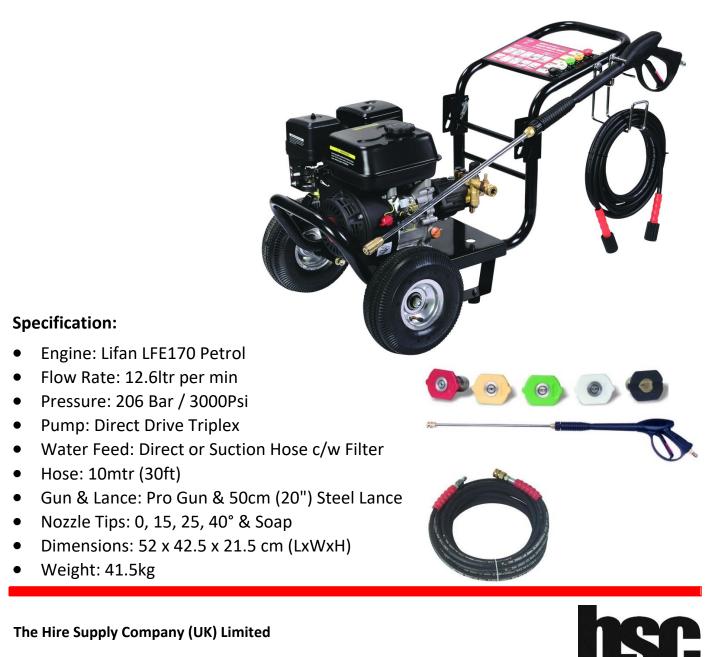

## **Description:**

The Lifan cold water pressure washer is best suited for domestic hire customers and is perfect for retail. This washer delivers an impressive 3000 Psi/206 bar water pressure and a flow rate of 12.6 litres per minute. Powered by a Premium 196cc Lifan Engine and a direct drive Triplex Pump ensures reliability and performance for increased revenue.

Designed to handle the toughest of cleaning requirements and makes it the perfect machine for cleaning all kinds of equipment and vehicles as well as cleaning many different types of surfaces. This pressure washer is supplied with a 10 meter High Pressure Hose, a professional gun and stainless steel lance, and is also supplied with a set of five quick connection nozzle tips. The fittings are quick release and the unit's handles are foldable for easy transportation and storage.