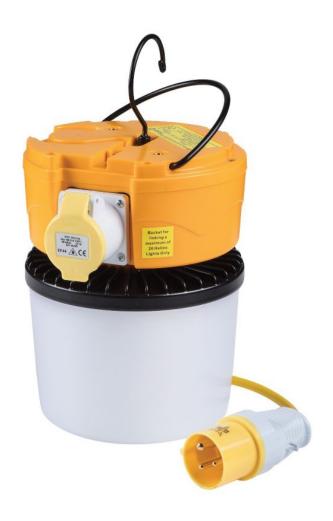

## **Description:**

The Elite Helios 110v 360LED Sensor Light with PTO. This light has a 15-minute microwave sensor to detect movement from up to approx 10 meters. Each unit features a power take-off socket for linking up to 20 lamps. The Elite Helios Sensor Lights can be suspended from a ceiling, fixed to a wall, or stood on the floor. If no movement is detected after 15 minutes power reduces down to 30%, but still produces 1020 Lumens

**Product Code: LEDH360SENSOR** 

## **Specification:**

Power Supply: 110v
Lumen Output: 3400lm
Energy Consumption: 30w
Lighting Direction: 360°

• Dimensions: 24 x 22 x 19 (HxWxL)

Weight: 2kg