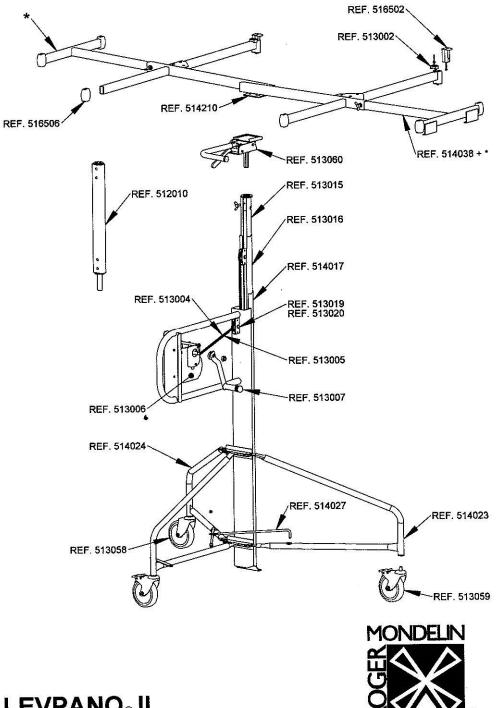

# **PARTS DRAWING**

\*Please note, when ordering online via our website if the part number is not recognised, please Email spares@hscgroupuk.co.uk or Telephone 0115 946 1988

## LEVPANO<sub>®</sub> II REF 514000