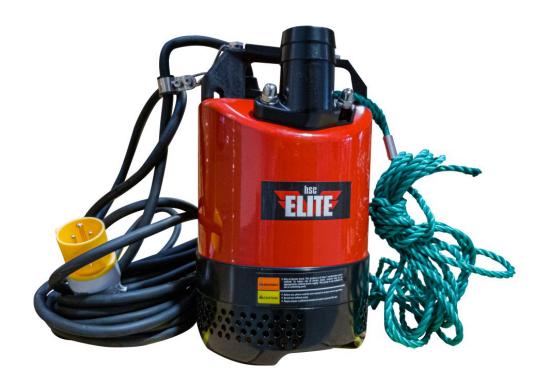

## Elite SPK530M 2" Submersible Pump Sales Specification Sheet

**Product Code: SPK530M** 

## **Specification:**

Power Supply: 110v 50Hz
Power Consumption: 530w
Suction Type: Submersible
Outlet Diameter: 50mm (2")

Top Discharge

Maximum Flow Rate: 250 l/m

• Maximum Water Lift Height: 11mtr

Maximum Solids Diameter: 6mm