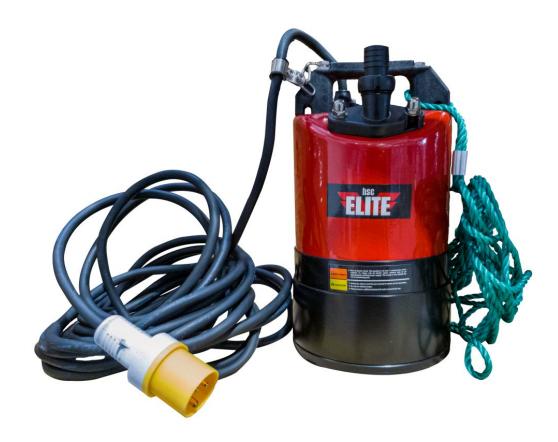

## Elite SPK530 1" Residue Pump Sales Specification Sheet

**Product Code: SPK530** 

## **Specification:**

Power Supply: 110v 50HzPower Consumption: 530w

Suction Type: Residue (Down To 2mm) & Submersible

Outlet Diameter: 25mm (1")

Top Or Side Discharge

Maximum Flow Rate: 170 l/m

• Maximum Water Lift Height: 11mtr