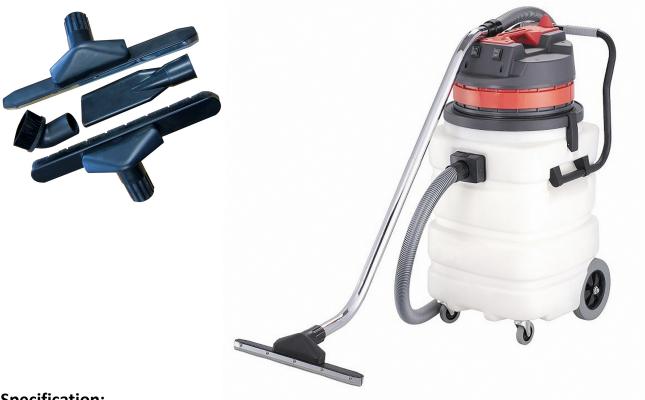

The RVK60110 comes with a Flexible Suction Hose, Steel Lance and attachments as pictured. This commercial Wet & Dry Vac unlike most other machines has a robust high impact blow molded tank which withstands the rigors of transporting and being used on construction sites and is rust free.