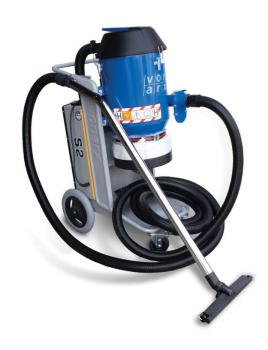

### **Description:**

Introducing the Vonarx powerful single-phase HEPA H13 dust extractors, designed to tackle even the toughest cleaning tasks with ease. With 2 motors each boasting an impressive 1200W, the S2 extractor delivers unmatched performance and efficiency.

Despite their robust power, the S2 and S3 dust extractors remain conveniently portable, with a manageable weight. Move them effortlessly wherever you need them most.

**Product Code: VAS2110** 

# **Specification:**

Power Supply: 110v 50Hz

Mains Plug: 16a 110v

Air Volume: 400m<sup>3</sup>/h

Power Consumption: 2400w

Vacuum Pressure: 22kPa

Filtration: 2 x HEPA 13 & 1 x Conical Pre Filter Pre Filter Cleaning System: Jet Pulse System

Hose Length: 7.5mtr Ø50mm

**Dust Collection System: Longopac** 

Dimensions: 76.5 x 53.5 x 130cm (LxWxH)

Weight: 51.8kg