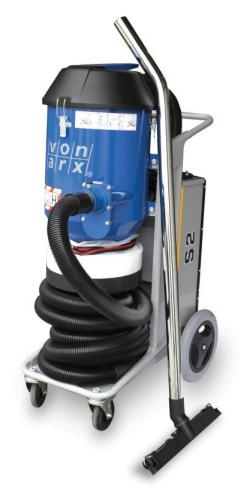

### **Description:**

Introducing the Vonarx powerful single-phase HEPA H13 dust extractors, designed to tackle even the toughest cleaning tasks with ease. With 2 motors each boasting an impressive 1200W, the S2 extractor delivers unmatched performance and efficiency.

Despite their robust power, the S2 and S3 dust extractors remain conveniently portable, with a manageable weight. Move them effortlessly wherever you need them most.

**Product Code: VAS2110** 

# **Specification:**

Power Supply: 110v 50Hz

Mains Plug: 16a 110v

Air Volume: 400m<sup>3</sup>/h

Power Consumption: 2400w

Vacuum Pressure: 22kPa

Filtration: 2 x HEPA 13 & 1 x Conical Pre Filter Pre Filter Cleaning System: Jet Pulse System

Hose Length: 7.5mtr Ø50mm

**Dust Collection System: Longopac** 

Dimensions: 76.5 x 53.5 x 130cm (LxWxH)

Weight: 51.8kg